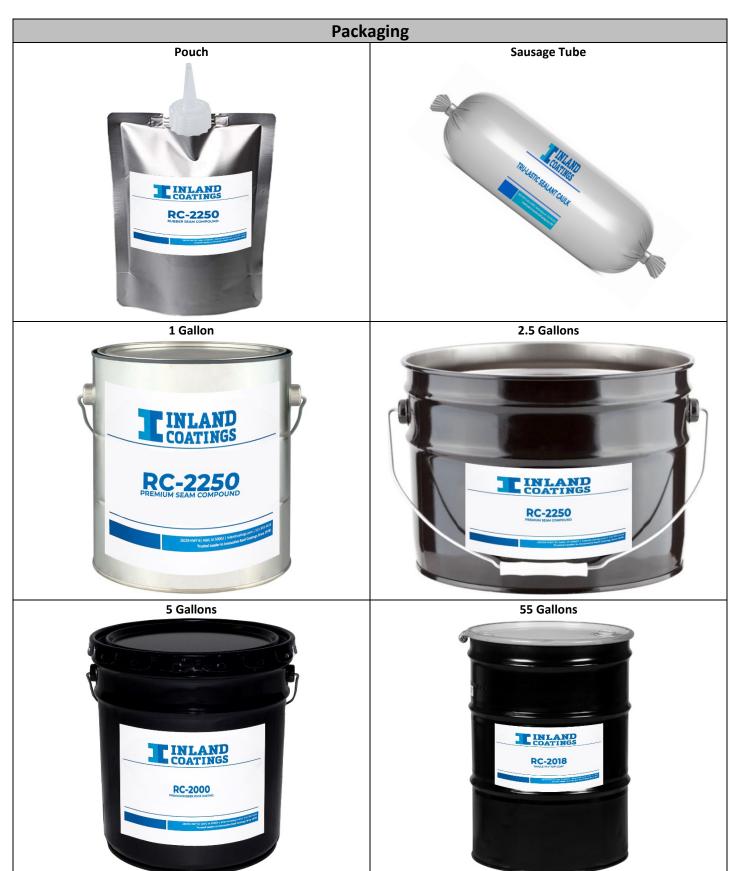

|------------------------|
| Products                         | Features & Benefits     |                        |
| CR-2100: Rubber Skylight Coating | ✓ One component product | ✓ Clear rubber coating |
|                                  | ✓ Excellent adhesion    | √ Thermally stable     |

| Waterproofing & Sealants               |                                                         |
|----------------------------------------|---------------------------------------------------------|
| Products                               | Features & Benefits                                     |
| CR-2150: Waterproof Sealer 5% Silicone | ✓ Excellent adhesion & flexibility ✓ No primer required |
| CR-2200: Tru-Lastic Sealant Caulk      | ✓ Use as a water proofer                                |