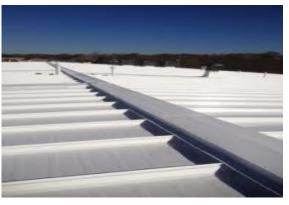

## **Premium Acrylic Coatings for Metal Roof Systems.**

**RC-1600 Acrylic Elastomeric Coating:** A professional grade flexible liquid membrane coating specially formulated for use on metal roofs. RC-1600 durability provides superior adhesion and will dramatically reduce roof temperatures while protecting the underlying roof membrane, delivering extremely high elastomeric properties.