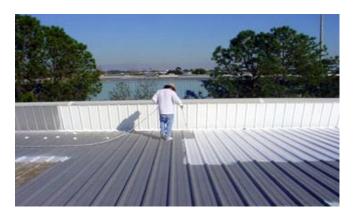

## **Premium Acrylic Coatings for Metal Roof Systems.**

**RC-1600 Acrylic Elastomeric Coating:** A professional grade flexible liquid membrane coating specially formulated for use on metal roofs. RC-1600 durability provides superior adhesion and will dramatically reduce roof temperatures while protecting the underlying roof membrane, delivering extremely high elastomeric properties.

**RC-1650 Acrylic Brush Grade Mastic:** An acrylic flexible liquid membrane coating specially formulated to be used over seams, fasteners and around penetrations. RC-1650 is an integral part of waterproofing roofing surfaces. The white or pastel colors reflect the sun's rays and allow the surface to remain cool, thus saving energy.