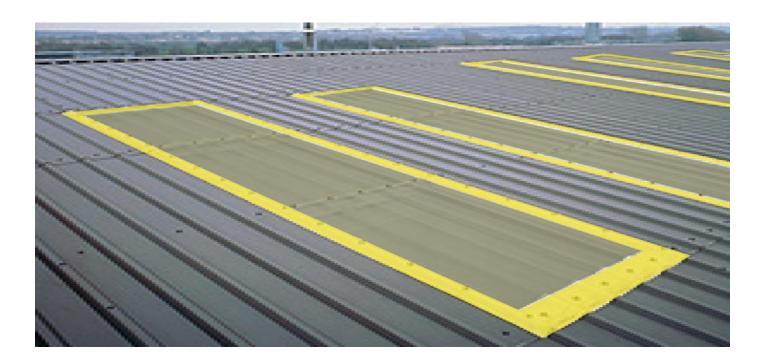

#### **Skylight Coatings & Safety Yellow:**

Inland's CR-2100 and Safety yellow is perfect for restoring & outlining skylights. Inland's Safety Yellow is specifically engineered as a single component product with adhesion promoters and primer built in for exceptional visibility, superior durability and excellent wear resistance to use on industrial applications.

Use our **RC-2050 SAFETY YELLOW** to outline hazardous areas, skylights, mezzanines & walkways as well as cautionary areas in the workplace.

Inland Coatings 26259 US-6 Adel, IA 50003 P 800. 456. 8467E info@inlandcoatings.comW inlandcoatings.com