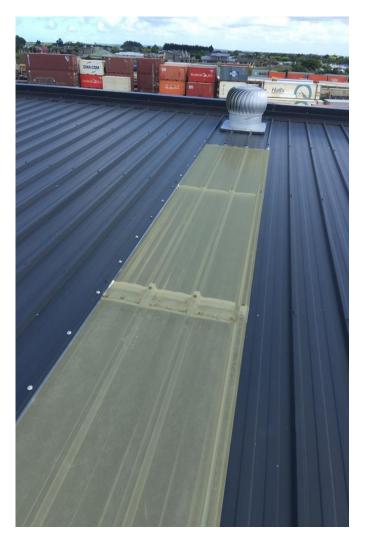

-------|----------------|
| Coverage Rate                   | .80-100 sf/gal |
| Wet Mil Thickness               | 10 - 12 mils   |
| Dry Mil Thickness               | 4 – 5 mils     |
| Flashpoint                      | 101°F          |
| Specific Gravity                |                |
| Weight (lb./gal.)               | 7.2            |
| Solids (% by Weight)            | 37.1 ±1%       |
| Viscosity @ 78°                 | 1500 cps.      |
| Drying Time                     | 1-3 hours      |
| ElongationASTM-                 | -D-412400%     |
| Tensile StrengthASTM-D-4        | 4121520 PSI    |
| Permeance (10 mils). ASTM-E-96. | 0.166 perms    |



Inland Coatings 26259 US-6 Adel, IA 50003 P 800. 456. 8467E info@inlandcoatings.comW inlandcoatings.com

#### **CR-2100 APPLICATION**



# **LINLAND** COATINGS

## **CR-2100 & SAFETY YELLOW**



#### **Skylight Coatings & Safety Yellow:**

Inland's CR-2100 and Safety yellow is perfect for restoring & outlining skylights. Inland's Safety Yellow is specifically engineered as a single component product with adhesion promoters and primer built in for exceptional visibility, superior durability and excellent wear resistance to use on industrial applications.

Use our **RC-2050 SAFETY YELLOW** to outline hazardous areas, skylights, mezzanines & walkways as well as cautionary areas in the workplace.



Inland Coatings 26259 US-6 Adel, IA 50003 P 800. 456. 8467E info@inlandcoatings.comW inlandcoatings.com