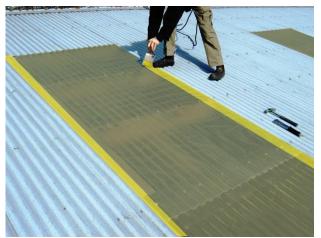

#### **Skylight Coatings & Safety Yellow:**

Inland's CR-2100 and Safety yellow is perfect for restoring & outlining skylights. Inland's Safety Yellow is specifically engineered as a single component product with adhesion promoters and primer built in for exceptional visibility, superior durability and excellent wear resistance to use on industrial applications.

Use our **RC-2050 SAFETY YELLOW** to outline hazardous areas, skylights, mezzanines & walkways as well as cautionary areas in the workplace.

Inland Coatings 26259 US-6 Adel, IA 50003 P 800. 456. 8467E info@inlandcoatings.comW inlandcoatings.com